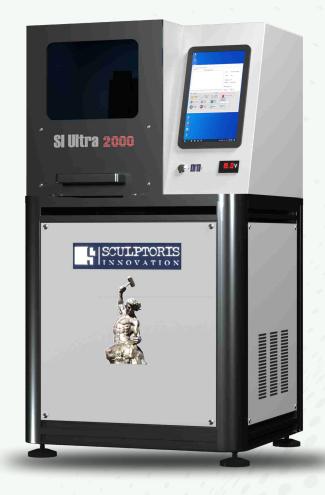

## **SI ULTRA 2000**

SI ULTRA 2000 is Upgraded version of our existing 3D Jewellery. Machine is designed to leave no room for imperfection and fuel the Manufacturing process with Quality and productivity. DLP Technology will make your investment worth and happy Purchase for sure.

Made to give you the best of both worlds, its high Speed and Bigger Platform make bulk Production Possible. Its Accuracy, Consistency, and Smoother surface finish makes it the perfect choice even for the most Intricate Designs.

## **MACHINE SPECIFICATION**

| Platform Size              | 150X84.51X150mm        |
|----------------------------|------------------------|
| X & Y Resolution           | 55µ                    |
| Z Resolution               | 20 to 75 μ             |
| Pixel Size                 | 0.055 mm               |
| Speed                      | 1500 Layer Per Hour    |
| Light Engine Resolution    | 2712 X 1528            |
| Machine Warranty           | 3 Years                |
| Software Upgrade           | Life Time              |
| Open Source Consumables    | Yes                    |
| Installation               | Free                   |
| Transportation & Packaging | Free                   |
| Transportation Insurance   | Free                   |
| Training                   | Free for 5 Days        |
| Operating System           | Inbuilt Display        |
| UV Curing Oven             | SI Oven Free           |
| Resin Tray                 | 1 Free                 |
| Resin Non Castable         | 500 ml Free            |
| Accessories                | Free                   |
| Dimension                  | 600x500x1200mm (W,L.H) |
| Weight                     | 120 kg                 |
| Input File                 | STL & SLC              |